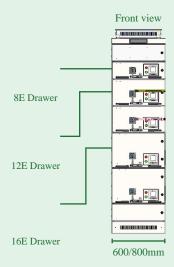

## GCK3 Series Low Voltage Switchboard



## **Product description**

The GCK3 series is a fixed switchboard equipped with pull-in cabinets. It has been widely used in many low-voltage power distribution projects for China's state-owned power grid companies.



Rear view

2200mi

## **Technical features**

Easy and safe operation: withdrawable units provide high level of safety for mechanics and enable quick replacement of supply units without having to shut down the entire switchboard

Easy to modify (reconstruct and expand) and replace damaged units

Compact design for optimum use of space, clear spatial and functional division

| Parameter                          |                                    | Unit | Data     |
|------------------------------------|------------------------------------|------|----------|
| Rated voltage                      |                                    | V    | 380(400) |
| Rated insulation voltage           |                                    | V    | 660(690) |
| Rated pulse-withstand voltage      |